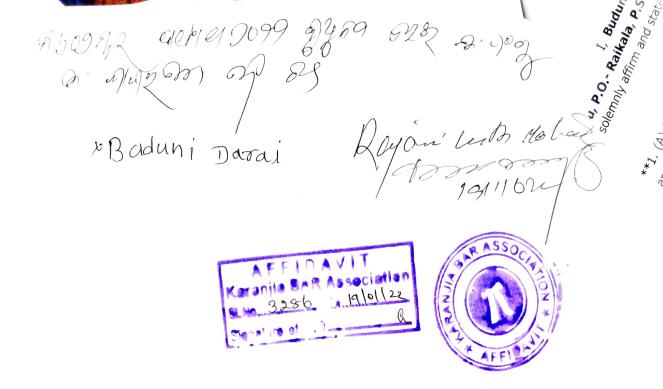

### 1. Class-VIII discontinued from Panchayat Girls High School, Chauthia, Dist- Keonihar.

I, Buduni Darai, do hereby verify and declare that the contents of this affidavit are true and correct to the best of my knowledge and belief, that no part of it is false and that nothing materials has been concealed there from.

Verified at Karanjia this, the 19<sup>th</sup> day of January, 2022.

Witness:

11 Banamali Nayak 5/0-Abhimange Nagar VIR. Fage Po. Raikala Ps. Chagosbel MER My

Buduni Daral Deponent

9 offer 19.1.2022

of 5 of mit 29 7. 5 2 21 31 39 21.7° 7. 21.20 21. 21.20 80. 4.20 - 41.20 9.51

(iii) For any Query or Verification , Agency / Department / Office may visit https://edistrict.odisha.gov.in

(iv) Tampering of this Certificate will attract penal action.

Badani Darai